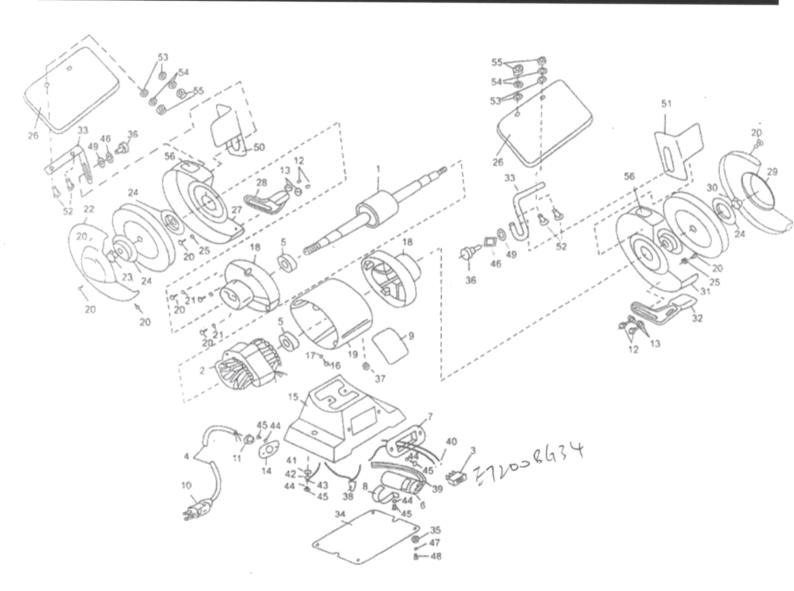

## **BENCH GRINDER DIAGRAM**

MODEL: BG6375W/ BG8650W/ BG8550W/ BG10750W

## **BENCH GRINDER PART LIST**

## MODEL: BG6375W / BG8650W / BG8550W / BG10750W

| No | Serial No. | Description         | No | Serial No. | Description               |
|----|------------|---------------------|----|------------|---------------------------|
| 1  | T018.1     | Wheel               | 27 | T018.27    | Washer                    |
| 2  | T018.2     | Screw               | 28 | T018.28    | Workpiece Support (right) |
| 3  | T018.3     | Screw               | 29 | T018.29    | Washer                    |
| 4  | T018.4     | Washer              | 30 | T018.30    | Spring Washer             |
| 5  | T018.5     | Guard Holder        | 31 | T018.31    | Star Grip                 |
| 6  | T018.6     | Spring Washer       | 32 | T018.32    | Screw                     |
| 7  | T018.7     | Nut                 | 33 | T018.33    | Screw                     |
| 8  | T018.8     | Guard               | 34 | T018.34    | Switch                    |
| 9  | T018.9     | Bearing             | 35 | T018.35    | Switch plate              |
| 10 | T018.10    | Spindle             | 36 | T018.36    | Rubber Foot               |
| 11 | T018.11    | Rotor               | 37 | T018.37    | Base Plate                |
| 12 | T018.12    | Winding             | 38 | T018.38    | Screw                     |
| 13 | T018.13    | Stator Axle         | 39 | T018.39    | Capacitor                 |
| 14 | T018.14    | Spring              | 40 | T018.40    | Screw                     |
| 15 | T018.15    | Label               | 41 | T018.41    | Power Cord                |
| 16 | T018.16    | Middle              | 42 | T018.42    | Side Cover (left)         |
| 17 | T018.17    | Side Housing        | 43 | T018.43    | Nut                       |
| 18 | T018.18    | Cover Plate (right) | 44 | T018.44    | Cover plate (left)        |
| 19 | T018.19    | Round Cover         | 45 | T018.45    | Workpiece support (left)  |
| 20 | T018.20    | Inner Flange        | 46 | T018.46    | Screw                     |
| 21 | T018.21    | Wheel Label         | 47 | T018.47    | Cap                       |
| 22 | T018.22    | Wheel               | 48 | T018.48    | Spindle                   |
| 23 | T018.23    | Nut                 | 49 | T018.49    | Cord Sleeve               |
| 24 | T018.24    | Side Cover (right)  | 50 | T018.50    | Nut                       |
| 25 | T018.25    | Screw               | 51 | T018.51    | Base                      |
| 26 | T018.26    | Screw               | 52 | T018.52    | Washer                    |